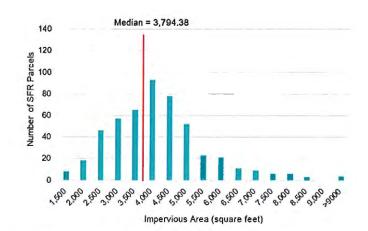

The Consultant has recommended that the rate structure for this utility be based upon impervious surface which is the mostly commonly used metric for stormwater billing in Florida and the United States. The billing unit for this rate structure is called the Equivalent Residential Unit, or ERU, and is based upon the median square foot of impervious area on a single-family residence (SFR) in the City. The Consultant measured impervious area on a statistically significant sample of 500 SFR properties and determined the ERU in the City to be 3,794 square feet. The Consultant recommends rounding this value to 3,800 square feet for ease of communication and understanding.

### City of St. Augustine Beach Stormwater Utility Implementation City Commission Meeting

Figure 1. City's Impervious Area Distribution of the Single-Family Residential Sample and Median Value

While many communities chose to flat rate these SFR properties, charging them each 1 ERU, due to the impervious area characteristics being similar in nature, the Consultant is recommending that the City place SFR properties into one of three tiers based upon their impervious area. The tier breakdown would be as follows with 25% of sampled properties falling into Tier 1, 50% into Tier 2 and 25% into Tier 3:

| Tier   | IA (sq ft)    | Sample<br>Parcels in Tier | Percent<br>in Tier | Tier Median<br>(sq ft) | Tier ERU |
|--------|---------------|---------------------------|--------------------|------------------------|----------|
| Tier 1 | 400 – 2,975   | 126                       | 25%                | 2,431                  | 0.64     |
| Tier 2 | 2,975 – 4,590 | 249                       | 50%                | 3,795                  | 1.00     |
| Tier 3 | >4,590        | 125                       | 25%                | 5,443                  | 1.44     |