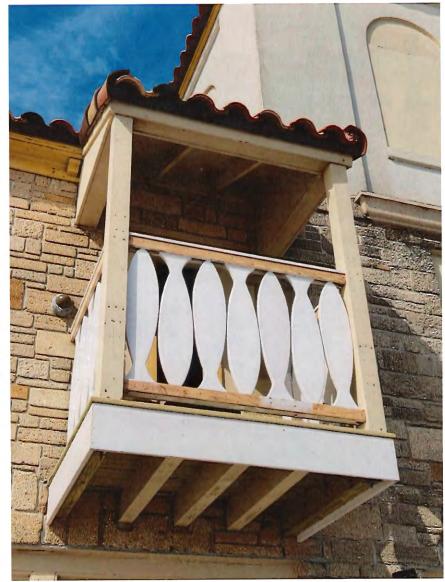

# Construction Update: March 4, 2024

| D | Task Name                                    | Duration | Start        | Finish       | Pn | Resource Names      |
|---|----------------------------------------------|----------|--------------|--------------|----|---------------------|
| 1 | Internal documents for submitting for permit | 10 days  | Mon 9/25/23  | Fri 10/6/23  |    | Engineer and Dimare |
| 2 | Submit for remodeling permit                 | 20 days  | Mon 10/9/23  | Fri 11/3/23  | 1  | Building dept       |
| 3 | Submittal approval for windows               | 5 days   | Mon 10/9/23  | Fri 10/13/23 | 1  | Engineer            |
| 4 | Order windows                                | 1 day    | Mon 10/16/23 | Mon 10/16/23 | 3  | DiMare              |
| 5 | Window leadtime 12 weeks                     | 120 days | Mon 10/16/23 | Fri 3/29/24  | 3  | Manning             |
| 6 | Order canvas and awning                      | 1 day    | Mon 10/9/23  | Mon 10/9/23  | 1  | DiMare              |
| < | Block mason for columns                      | 20 days  | Mon 11/6/23  | Fri 12/1/23  | 2  | Youngs              |
| 8 | Demo of existing windows                     | 15 days  | Mon 2/5/24   | Fri 2/23/24  | 3  | DiMare Crew         |
| 9 | Reframe window openings                      | 20 days  | Mon 2/26/24  | Fri 3/22/24  | 8  | DiMare Crew         |

| 10 | Repair of balcony structure                     | 4 days  | Mon 3/25/24 | Thu 3/28/24 | 9  | DiMare Crew   |
|----|-------------------------------------------------|---------|-------------|-------------|----|---------------|
| 11 | Waterproofing of window and french door opening | 5 days  | Mon 3/25/24 | Fri 3/29/24 | 9  | Boston        |
| 12 | Window installation                             | 20 days | Mon 4/1/24  | Fri 4/26/24 | 5  | DiMare Crew   |
| 13 | French door installation                        | 2 days  | Mon 4/1/24  | Tue 4/2/24  | 5  | DiMare Crew   |
| 14 | Mason repair around windows                     | 3 days  | Mon 4/29/24 | Wed 5/1/24  | 12 | Youngs        |
| 15 | Paint around windows and balcony                | 5 days  | Thu 5/2/24  | Wed 5/8/24  | 14 | Boston        |
| 16 | Installation of canvas and awning               | 3 days  | Thu 5/9/24  | Mon 5/13/24 | 15 | Shade America |
| 17 | Cleaning of windows and jobsite                 | 3 days  | Thu 5/9/24  | Mon 5/13/24 | 15 | KBT Cleaning  |
| 18 | Inspection of jobsile                           | 1 day?  | Tue 5/14/24 | Tue 5/14/24 | 17 | DiMare        |
| 19 | Final review                                    | 1 day?  | Wed 5/15/24 | Wed 5/15/24 | 18 | owner         |
|    |                                                 |         | •           |             |    |               |